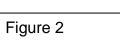

## **Corrective Action:**

Swenson is requesting that all affected units be inspected for the following:

- 1. Gearbox and conveyor drive motor sprockets are aligned horizontally (see figure 1 below).
- 2. Shaft keys are aligned with sprockets and set screws are properly tightened (see figure 2 below).
- 3. Roller chain between conveyor drive motor and gearbox is tensioned to allow for 3/8" deflection midway between sprockets on the slack side of roller chain (see figure 3 below).