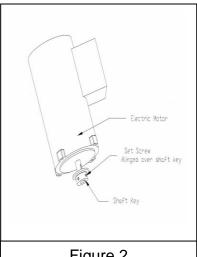

## **Corrective Action:**

Swenson is requesting that all affected units be inspected for the following:

- 1. Gearbox and conveyor drive motor sprockets are aligned horizontally (see figure 1 below).
- 2. Shaft keys are aligned with sprockets and set screws are properly tightened (see figure 2 below).
- 3. Roller chain between conveyor drive motor and gearbox is tensioned to allow for 3/8" deflection midway between sprockets on the slack side of roller chain (see figure 3 below).