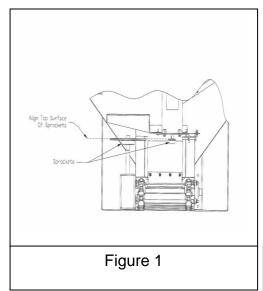

## **Corrective Action:**

Swenson is requesting that all affected units be inspected for the following:

- 1. Gearbox and conveyor drive motor sprockets are aligned horizontally (see figure 1 below).
- 2. Shaft keys are aligned with sprockets and set screws are properly tightened (see figure 2 below).
- 3. Roller chain between conveyor drive motor and gearbox is tensioned to allow for 3/8" deflection midway between sprockets on the slack side of roller chain (see figure 3 below).