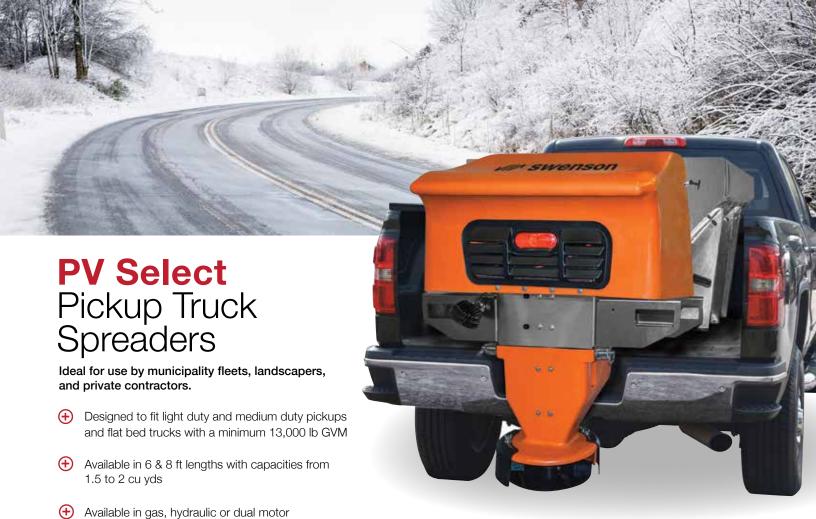

## PV Select Pickup Truck Spreaders

and professional contractor applications.

electric drives

Handles rock salt, sand, salt/sand mix

## **Specifications**

| Size            | 6 & 8 ft lengths                                        |
|-----------------|---------------------------------------------------------|
| Capacity        | 1.5 – 2.0 cu yds                                        |
| Drive           | Gas, hydraulic, dual motor electric                     |
| Conveyor        | Drag chain, belt-over-chain                             |
| Construction    | Carbon steel<br>Stainless steel                         |
| Spread Width    | Up to 30'                                               |
| Safety Features | Drop-n-loc™ screens, fork pockets                       |
| Warranty        | 1 year, 10 year poly idler                              |
| Accessories     | Tarp kits, side extensions, vibrator kit, tie-down kits |