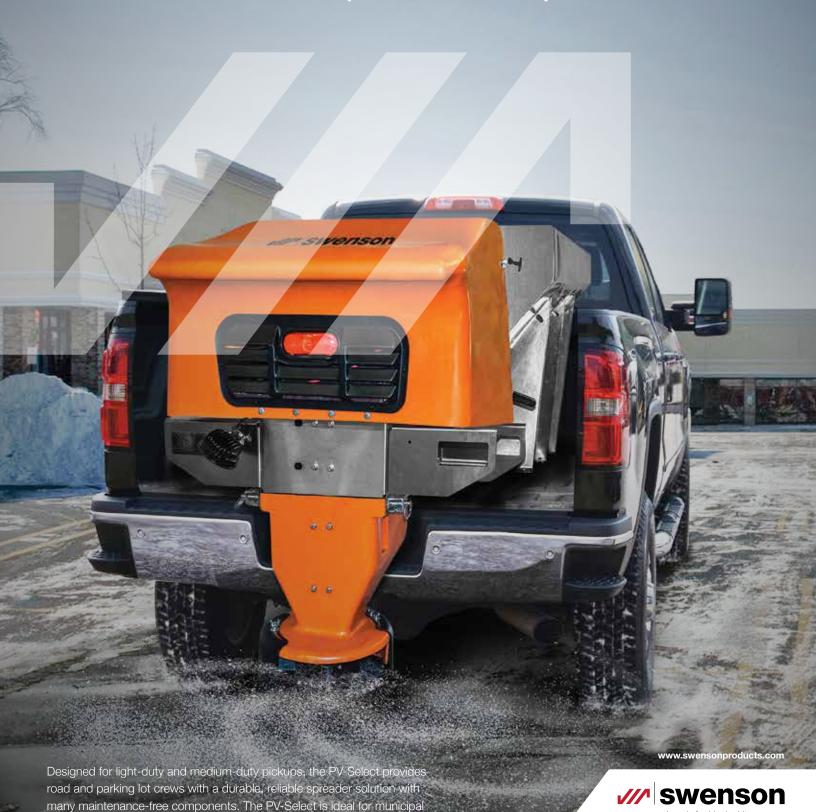

## PV Select Pickup Truck Spreaders

and professional contractor applications.

electric drives

Handles rock salt, sand, salt/sand mix