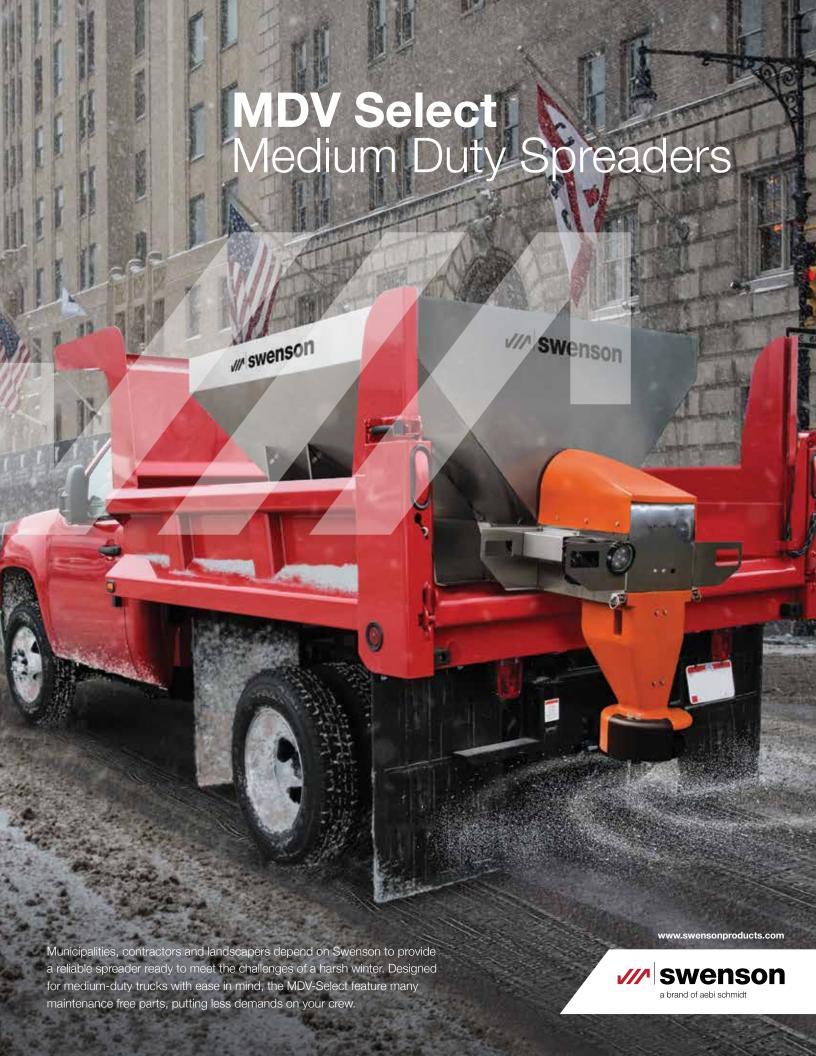

## **Highlights**

electric drives

- Available with chain conveyor or belt-over-chain conveyor
- 24" standard poly spinner broadcasts up to 30 ft. spread width and is designed to fit most truck heights
- > Full length rubber chain shields eliminate leaking material
- Second chain wiper removes residual material on the drag chain bar flights
- Inverted –v improves performance and machine wear
- Drop-n-loc<sup>™</sup> sectional top screens are easy to remove
- > Stainless steel or carbon steel construction
- Made in the USA
- 10 year warranty on the poly idler, 1 year warranty on spreader

## **Specifications**

| Size            | 8, 9 & 10 ft lengths                                    |
|-----------------|---------------------------------------------------------|
| Capacity        | 3.5, 4 & 4.5 cu yds                                     |
| Drive           | Gas, hydraulic, dual motor electric                     |
| Conveyor        | Drag chain, belt-over-chain                             |
| Construction    | Carbon steel<br>Stainless steel                         |
| Spread Width    | Up to 30'                                               |
| Safety Features | Drop-n-loc <sup>™</sup> top screens                     |
| Warranty        | 1 year, 10 year poly idler                              |
| Accessories     | Tarp kits, side extensions, vibrator kit, tie-down kits |