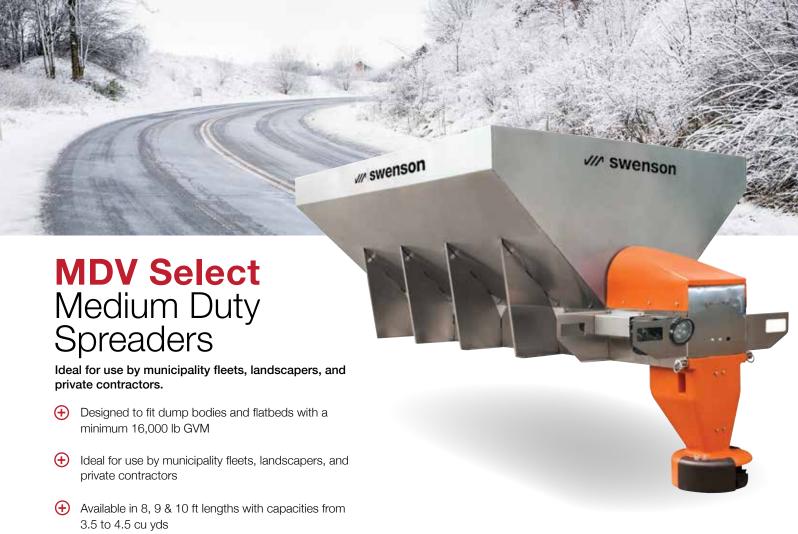

## **Specifications**

| Size            | 8, 9 & 10 ft lengths                                    |
|-----------------|---------------------------------------------------------|
| Capacity        | 3.5, 4 & 4.5 cu yds                                     |
| Drive           | Gas, hydraulic, dual motor electric                     |
| Conveyor        | Drag chain, belt-over-chain                             |
| Construction    | Carbon steel<br>Stainless steel                         |
| Spread Width    | Up to 30'                                               |
| Safety Features | Drop-n-loc <sup>™</sup> top screens                     |
| Warranty        | 1 year, 10 year poly idler                              |
| Accessories     | Tarp kits, side extensions, vibrator kit, tie-down kits |