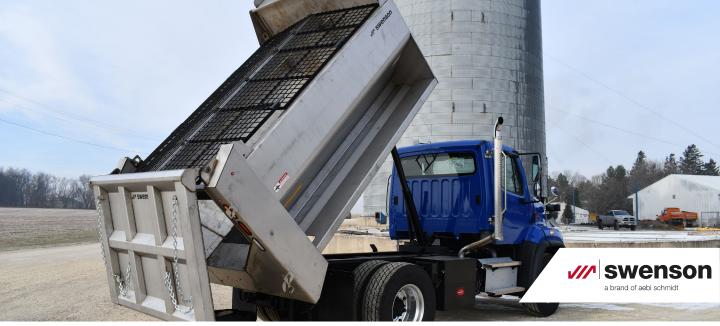

## **Dump Body**

Versatile, Durable and Dependable

Swenson Dump Bodies are designed with innovative features that provide maximum durability and usability. High tensile strength steel provides greater rigidity and lighter weight when compared to other dump bodies. A wide variety of customizable options are available to meet your exact needs.

## **Highlights**

- Designed for 20,000+ GVW trucks
- Cross memberless construction eliminates washboard floors
- Formed sides minimize corrosion and increase overall strength
- Available with front telescopic or underbody hoists
- Customizable options available